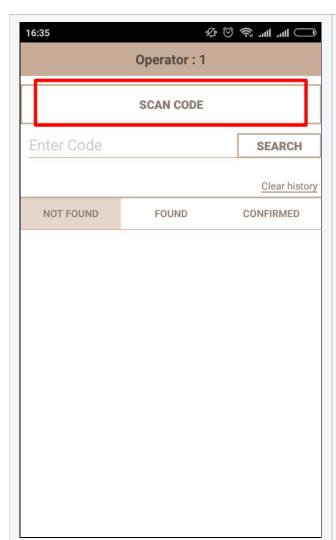

## How it works?

Make sure you have "Autopurchase" module before installation.

You will get a file from OT managers that you should install to all smartphones that will be used to scan incoming parcels.

It's necessary to authorize after installation (login and password are the same as for OT Box).

You can start working with parcels after authorization.

Read detailed instruction how to set and work with OT Scanner Mobile Application.