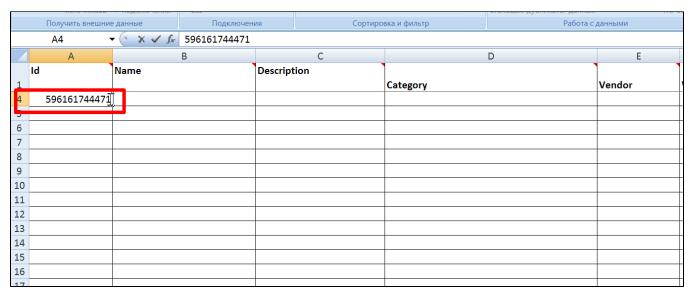

### Field 1: Id (Product identifier)

Item Identifier is used during import of goods. Item will be created during import if its id is unique or it will be updated during import if id already exists in your catalog of goods in stock.

Add its own unique identifier for each item, which can be taken as Seller's original article (in product card), article of your goods supplier or from your stock recording system. Identifier may consist of numbers as well as letters of any alphabet.

Article is taken from Taobao catalog of OT Box in the example.

It is copied and pasted into appropriate field.

Field 2: Name (Product name)

Item name will be shown in the product card:

Add item name into corresponding column ("Name") in the same line as item id:

|    | B4 .         | <b>▼ 🌣 🗸 🖍</b> Женская футбо | лка из хлопка | , ,      |        |
|----|--------------|------------------------------|---------------|----------|--------|
|    | А            | В                            | С             | D        | E      |
|    | Id           | Name                         | Description   |          |        |
| 1  |              |                              | 1             | Category | Vendor |
| 4  | 596161744471 | Женская футболка из хлопка]  | ]             |          |        |
| 5  |              |                              |               |          |        |
| 6  |              |                              |               |          |        |
| 7  |              |                              |               |          |        |
| 8  |              |                              |               |          |        |
| 9  |              |                              |               |          |        |
| 10 |              |                              |               |          |        |
| 11 |              |                              |               |          |        |
| 12 |              |                              |               |          |        |
| 13 |              |                              |               |          |        |
| 14 |              |                              |               |          |        |
| 15 |              |                              |               |          |        |
| 16 |              |                              |               |          |        |
| 17 |              |                              |               |          |        |
| 18 |              |                              |               |          |        |
| 19 |              |                              |               |          |        |
| 20 |              |                              |               |          |        |
| 21 |              |                              |               |          |        |
| 22 |              |                              |               |          |        |