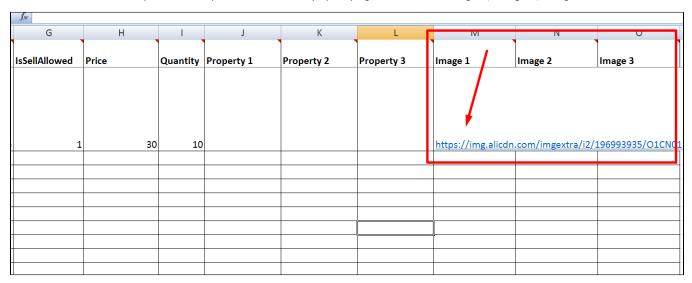

#### Field 11: Image 1, 2, 3

A web link to product image is added here (you can copy it from vendor or upload images using some service to get a direct link to the image). It is possible to add as many images as you want for one product (1 link to the image in each cell).

There are three columns by default but you can add more by specifying column name Image 4, Image 5, Image 6 and so on.

There is no need to add images for each configuration.