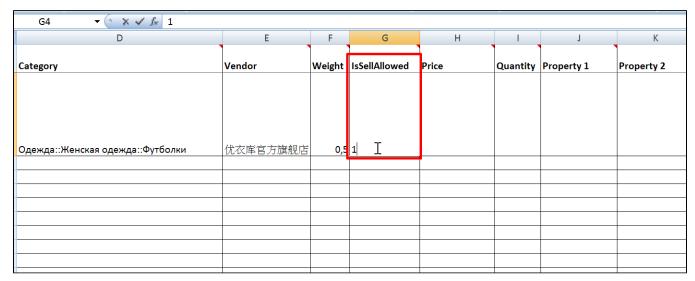

#### Field 7: IsSellAllowed (Allowed for sale)

You can specify if goods are put for sale or not available yet in this field.

- 1 put up for sale (item will immediately appear in catalog and buyers can buy it)
- 0 not available for sale (buyers will not see the product and you can edit it edit and put up for sale later)

Item will be put up for sale by default if this field is empty.

Product will keep setting before import (for example, it will be banned for sale after import if it had such status before import) if it was re-imported.