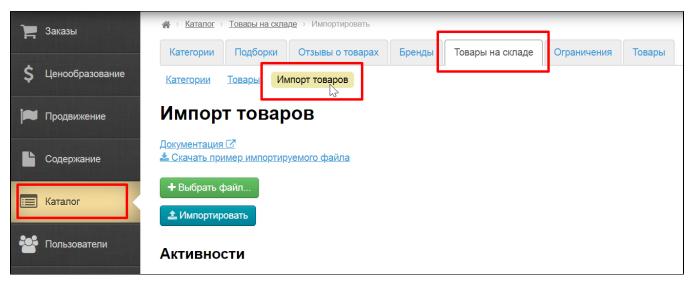

## Import goods

Open OT admin panel after the file with goods for import is prepared

#### Catalog Items in Stock Import goods

#### Click "Choose file" button:

Select file with goods on computer and click "Import" button.

Import progress will be shown in a separate window:

Import completes by phrase "Import was successfully completed".