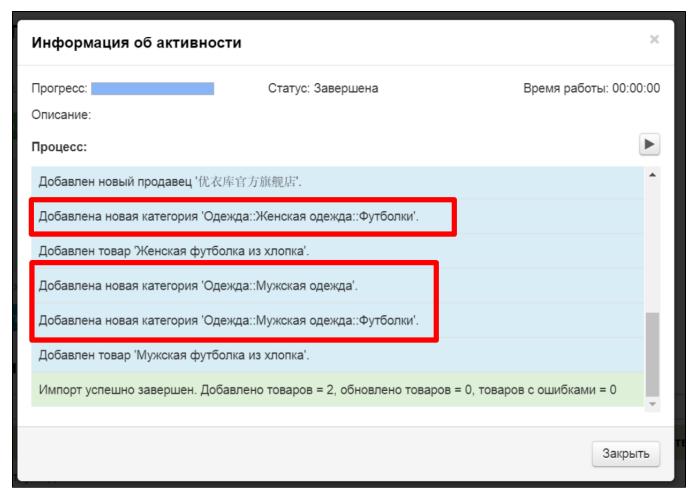

Follow these steps if you need to add product into "Balls" category of "Baby Products" section:

• Products for children :: Balls is correct short indication of product category.

- Toys :: Balls is an incorrect short indication, there is another similar category in "Leisure goods" section.
- **4. Missing categories will be created automatically while import.** This means that set "T-Shirts" category will be created while import and specified product will be added there if this category is not available in "Goods in stock" catalog. Therefore, it is recommended to write full path to the category (Clothes :: Women's Clothing :: T-shirts) as described in the rule above if there is no whole section in "Goods in stock" catalog (there is neither "Clothing" category nor "Women's clothing" category). Categories will be created while import in this way.