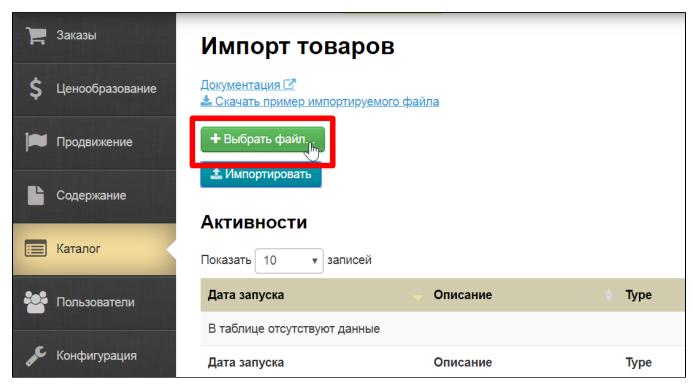

#### Click "Choose file" button:

Select file with goods on computer and click "Import" button.

Import progress will be shown in a separate window:

Import completes by phrase "Import was successfully completed".