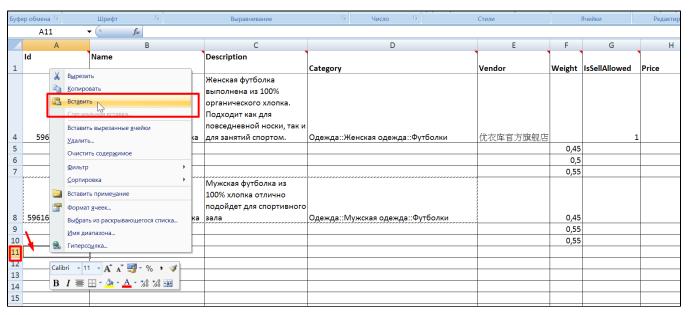

Follow below steps if it happened that you made a mistake and added information to completed (filled up) line:

| Буф | ер обмена 👨    | Шрифт 🕞                    | Выравнивание              | <sup>©</sup> Число <sup>©</sup>  | Стили    |        | Ячейки        | Редактир |
|-----|----------------|----------------------------|---------------------------|----------------------------------|----------|--------|---------------|----------|
|     | D12 -          | $f_x$                      |                           |                                  |          |        |               |          |
|     | А              | В                          | С                         | D                                | E        | F      | G             | Н        |
|     | Id             | Name                       | Description               |                                  | `        | Ì      |               |          |
| 1   |                |                            |                           | Category                         | Vendor   | Weight | IsSellAllowed | Price    |
|     |                |                            | Женская футболка          |                                  |          |        |               |          |
|     |                |                            | выполнена из 100%         |                                  |          |        |               |          |
|     |                |                            | органического хлопка.     |                                  |          |        |               |          |
|     |                |                            | Подходит как для          |                                  |          |        |               |          |
|     |                |                            | повседневной носки, так и |                                  |          |        |               |          |
| 4   | 596161744471   | Женская футболка из хлопка | для занятий спортом.      | Одежда::Женская одежда::Футболки | 优衣库官方旗舰店 |        | 1             |          |
| 5   |                |                            |                           |                                  |          | 0,45   |               |          |
| 6   |                |                            |                           |                                  |          | 0,5    |               |          |
| 7   |                |                            |                           |                                  | ,        | 0,55   |               |          |
|     |                |                            | Мужская футболка из       |                                  |          |        |               |          |
|     |                |                            | 100% хлопка отлично       |                                  |          |        |               |          |
|     |                |                            | подойдет для спортивного  |                                  |          |        |               |          |
| 8   | 59616178888871 | Мужская футболка из хлопка | зала                      | Одежда::Мужская одежда::Футболки |          | 0,45   |               |          |
| 9   |                |                            |                           |                                  | -        | 0,55   |               |          |
| 10  |                |                            |                           |                                  |          | 0,55   |               |          |
| 11  |                |                            |                           |                                  |          |        |               |          |

Highlight information from new product and click Cut.

Go down to empty line then and click "Paste" in the first cell.

| Буфе | ер обмена 👨    | Шрифт                      | Выравнивание              | G Число G                        | Стили       |        | Ячейки        | Редактир |
|------|----------------|----------------------------|---------------------------|----------------------------------|-------------|--------|---------------|----------|
|      | A11 -          | f 5961617888887            | 1                         |                                  |             |        |               |          |
|      | А              | В                          | С                         | D                                | E           | F      | G             | Н        |
|      | Id             | Name                       | Description               |                                  |             | Ì      |               |          |
| 1    |                |                            |                           | Category                         | Vendor      | Weight | IsSellAllowed | Price    |
|      |                |                            | Женская футболка          |                                  |             |        |               |          |
|      |                |                            | выполнена из 100%         |                                  |             |        |               |          |
|      |                |                            | органического хлопка.     |                                  |             |        |               |          |
|      |                |                            | Подходит как для          |                                  |             |        |               |          |
|      |                |                            | повседневной носки, так и |                                  |             |        |               |          |
| 4    | 596161744471   | Женская футболка из хлопка | для занятий спортом.      | Одежда::Женская одежда::Футболки | 优衣库官方旗舰店    |        | 1             |          |
| 5    |                |                            |                           |                                  |             | 0,45   |               |          |
| 6    |                |                            |                           |                                  |             | 0,5    |               |          |
| 7    |                |                            |                           |                                  |             | 0,55   |               |          |
| 8    |                |                            |                           |                                  |             | 0,45   |               |          |
| 9    |                |                            |                           |                                  |             | 0,55   |               |          |
| 10   |                |                            |                           |                                  |             | 0.55   |               |          |
|      |                |                            | Мужская футболка из       |                                  |             |        |               |          |
|      |                |                            | 100% хлопка отлично       |                                  |             |        |               |          |
|      |                |                            | подойдет для спортивного  |                                  |             |        |               |          |
| 11   | 59616178888871 | Мужская футболка из хлопка | зала                      | Одежда::Мужская одежда::Футболки | ļ           |        |               |          |
| 12   |                |                            |                           |                                  |             |        |               |          |
| 13   |                |                            |                           |                                  | <del></del> |        |               |          |
| 14   |                |                            |                           |                                  |             |        |               |          |
| 15   |                |                            |                           |                                  |             |        |               |          |