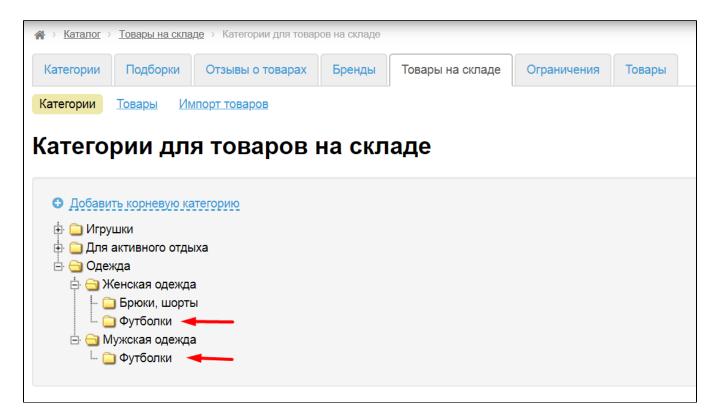

Thus, you can write only part of path to the category, provided that this part of the path is not found anywhere else in the catalog. For example, there are two categories with balls:

- 1. Products for children Toys Balls
- 2. Leisure goods Toys Balls

Follow these steps if you need to add product into "Balls" category of "Baby Products" section:

• Products for children :: Balls is correct short indication of product category.

- Toys :: Balls is an incorrect short indication, there is another similar category in "Leisure goods" section.
- **4. Missing categories will be created automatically while import.** This means that set "T-Shirts" category will be created while import and specified product will be added there if this category is not available in "Goods in stock" catalog. Therefore, it is recommended to write full path to the category (Clothes :: Women's Clothing :: T-shirts) as described in the rule above if there is no whole section in "Goods in stock" catalog (there is neither "Clothing" category nor "Women's clothing" category). Categories will be created while import in this way.