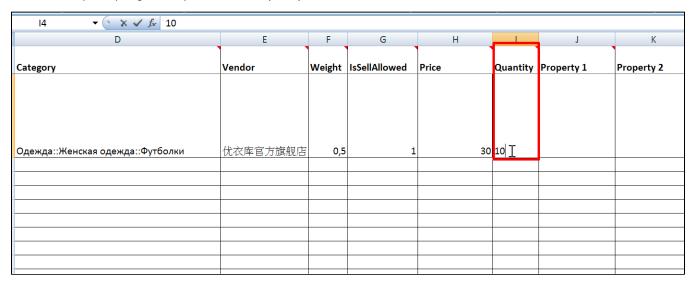

#### Field 8: Price (Product price)

Set product price in your warehouse (stock) currency. You can find out warehouse (stock) currency in "Configuring a provider" article.

T-shirt price in the example below is 30:

Field 9: Quantity

Set available quantity of goods in your warehouse (stock).

It will be necessary to return to this column and add quantity of all configurations (after adding goods configurations) if goods quantity differs depending on configuration. Total quantity consists of the sum of goods quantity of all configurations.