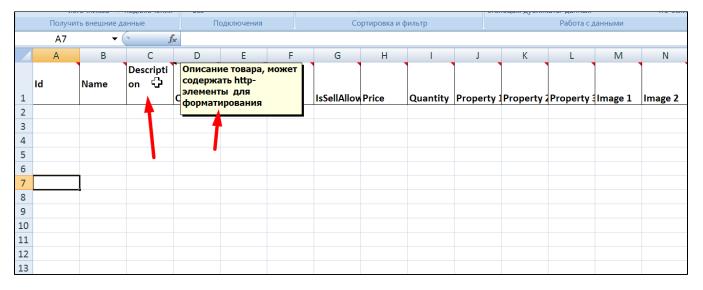

#### Fill in a file

File contains many fields that allow importing maximum amount of necessary information about products.

Let's see filling each field in order.

You can hover over the column name and read information about data it contains while filling the file:

### Field 3: Description (Product description)

We add detailed product description, its characteristics, operating rules and other useful information here. Product description may contain html tags.

Field 4: Category (Product category)