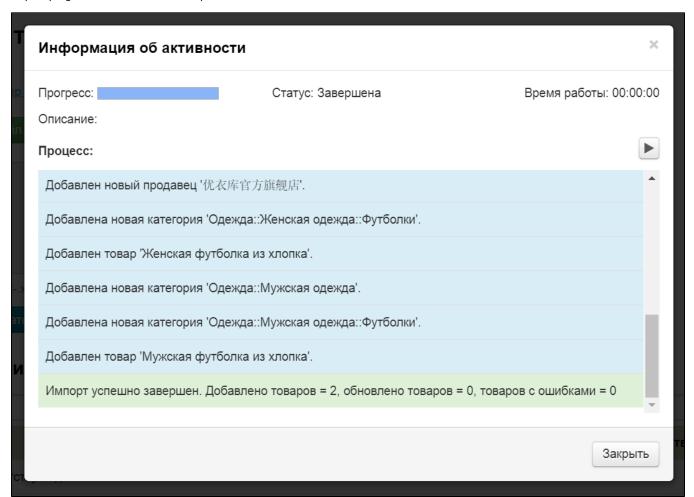

#### Click "Choose file" button:

Select file with goods on computer and click "Import" button.

Import progress will be shown in a separate window:

Import completes by phrase "Import was successfully completed".