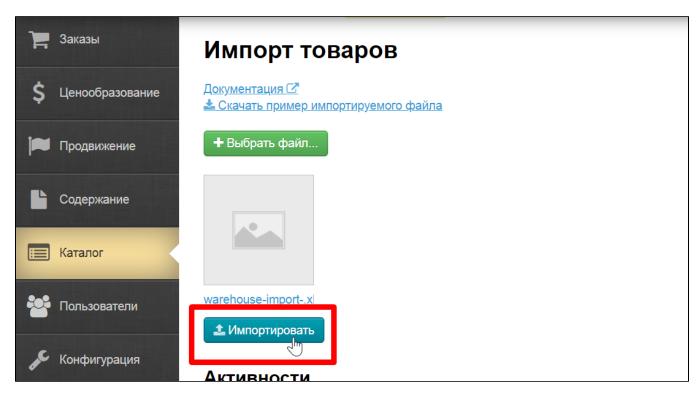

#### Click "Choose file" button:

Select file with goods on computer and click "Import" button.

Import progress will be shown in a separate window:

Import completes by phrase "Import was successfully completed".