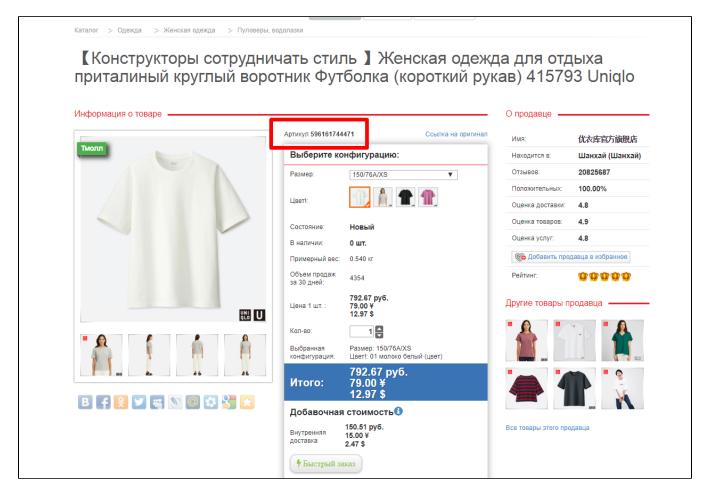

Article is taken from Taobao catalog of OT Box in the example.

It is copied and pasted into appropriate field.

Field 2: Name (Product name)

Item name will be shown in the product card:

Add item name into corresponding column ("Name") in the same line as item id:

#### Field 5: Vendor (Vendor name)

Copy vendor name from product card if this item is taken from Taobao. Or specify vendor name, for example, of your goods supplier or your name if you produce goods.

Vendor is taken from Taobao catalog of OT Box in the example: