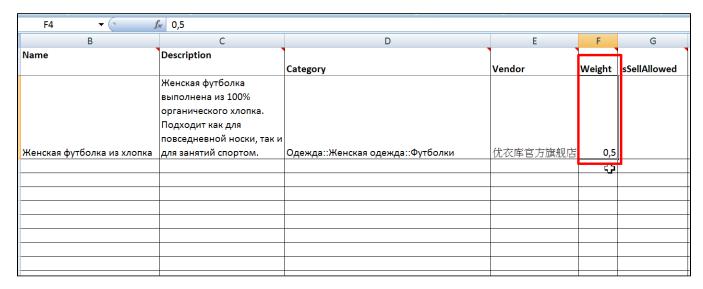

And paste into appropriate field in file:

Field 6: Weight (Product weight in kg)

Add product weight. T-shirt weight is about 500g, therefore we write 0.5 kg into appropriate column.

Weight is common for all configurations.