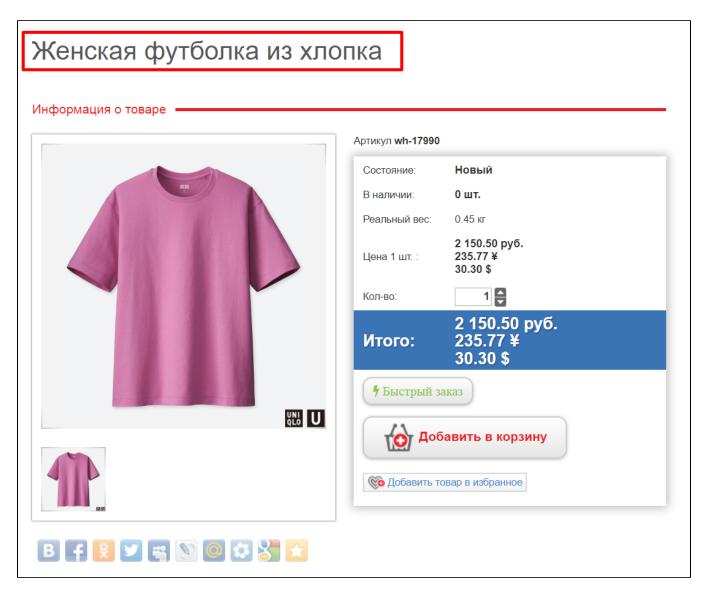

Article is taken from Taobao catalog of OT Box in the example.

It is copied and pasted into appropriate field.

Field 2: Name (Product name)

Item name will be shown in the product card:

Add item name into corresponding column ("Name") in the same line as item id: