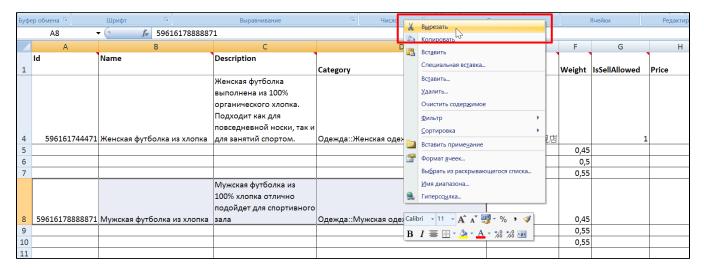

Follow below steps if it happened that you made a mistake and added information to completed (filled up) line:

| Буф | ер обмена 👨    | Шрифт 🕞                    | Выравнивание              | <sup>©</sup> Число <sup>©</sup>  | Стили    |        | Ячейки        | Редактир |
|-----|----------------|----------------------------|---------------------------|----------------------------------|----------|--------|---------------|----------|
|     | D12 -          | $f_x$                      |                           |                                  |          |        |               |          |
|     | А              | В                          | С                         | D                                | E        | F      | G             | Н        |
|     | Id             | Name                       | Description               |                                  | `        | Ì      |               |          |
| 1   |                |                            |                           | Category                         | Vendor   | Weight | IsSellAllowed | Price    |
|     |                |                            | Женская футболка          |                                  |          |        |               |          |
|     |                |                            | выполнена из 100%         |                                  |          |        |               |          |
|     |                |                            | органического хлопка.     |                                  |          |        |               |          |
|     |                |                            | Подходит как для          |                                  |          |        |               |          |
|     |                |                            | повседневной носки, так и |                                  |          |        |               |          |
| 4   | 596161744471   | Женская футболка из хлопка | для занятий спортом.      | Одежда::Женская одежда::Футболки | 优衣库官方旗舰店 |        | 1             |          |
| 5   |                |                            |                           |                                  |          | 0,45   |               |          |
| 6   |                |                            |                           |                                  |          | 0,5    |               |          |
| 7   |                |                            |                           |                                  | ,        | 0,55   |               |          |
|     |                |                            | Мужская футболка из       |                                  |          |        |               |          |
|     |                |                            | 100% хлопка отлично       |                                  |          |        |               |          |
|     |                |                            | подойдет для спортивного  |                                  |          |        |               |          |
| 8   | 59616178888871 | Мужская футболка из хлопка | зала                      | Одежда::Мужская одежда::Футболки |          | 0,45   |               |          |
| 9   |                |                            |                           |                                  | -        | 0,55   |               |          |
| 10  |                |                            |                           |                                  |          | 0,55   |               |          |
| 11  |                |                            |                           |                                  |          |        |               |          |

Highlight information from new product and click Cut.

Go down to empty line then and click "Paste" in the first cell.

| Буфе | ер обмена 👨    | Шрифт                      | Выравнивание              | G Число G                        | Стили       |        | Ячейки        | Редактир |
|------|----------------|----------------------------|---------------------------|----------------------------------|-------------|--------|---------------|----------|
|      | A11 -          | f 5961617888887            | 1                         |                                  |             |        |               |          |
|      | А              | В                          | С                         | D                                | E           | F      | G             | Н        |
|      | Id             | Name                       | Description               |                                  |             | Ì      |               |          |
| 1    |                |                            |                           | Category                         | Vendor      | Weight | IsSellAllowed | Price    |
|      |                |                            | Женская футболка          |                                  |             |        |               |          |
|      |                |                            | выполнена из 100%         |                                  |             |        |               |          |
|      |                |                            | органического хлопка.     |                                  |             |        |               |          |
|      |                |                            | Подходит как для          |                                  |             |        |               |          |
|      |                |                            | повседневной носки, так и |                                  |             |        |               |          |
| 4    | 596161744471   | Женская футболка из хлопка | для занятий спортом.      | Одежда::Женская одежда::Футболки | 优衣库官方旗舰店    |        | 1             |          |
| 5    |                |                            |                           |                                  |             | 0,45   |               |          |
| 6    |                |                            |                           |                                  |             | 0,5    |               |          |
| 7    |                |                            |                           |                                  |             | 0,55   |               |          |
| 8    |                |                            |                           |                                  |             | 0,45   |               |          |
| 9    |                |                            |                           |                                  |             | 0,55   |               |          |
| 10   |                |                            |                           |                                  |             | 0.55   |               |          |
|      |                |                            | Мужская футболка из       |                                  |             |        |               |          |
|      |                |                            | 100% хлопка отлично       |                                  |             |        |               |          |
|      |                |                            | подойдет для спортивного  |                                  |             |        |               |          |
| 11   | 59616178888871 | Мужская футболка из хлопка | зала                      | Одежда::Мужская одежда::Футболки | ļ           |        |               |          |
| 12   |                |                            |                           |                                  |             |        |               |          |
| 13   |                |                            |                           |                                  | <del></del> |        |               |          |
| 14   |                |                            |                           |                                  |             |        |               |          |
| 15   |                |                            |                           |                                  |             |        |               |          |