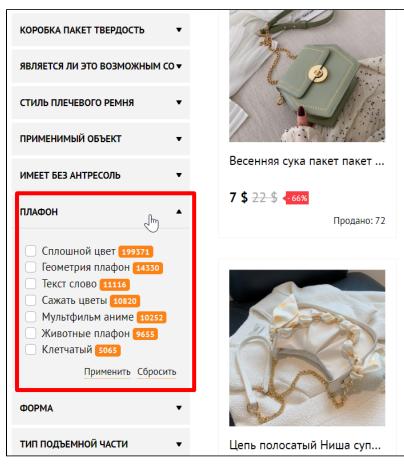

Open the filter on the site and see what products will be shown if the filter is not clear.

| Стиль плечевого ремня |  |  |
|-----------------------|--|--|
| Применимый объект     |  |  |
| Имеет без Антресоль   |  |  |
| Плафон                |  |  |
| Сплошной цвет         |  |  |
| Геометрия плафон      |  |  |
| Текст слово           |  |  |
| Сажать цветы          |  |  |
| Мультфильм аниме      |  |  |
| Животные плафон       |  |  |
| Клетчатый             |  |  |
| Форма                 |  |  |
| Тип подъемной части   |  |  |
|                       |  |  |

Click any criteria and "Apply" button.

We see products with "Solid color". Click "Reset" and look at the next filter criteria.

Write down separately or immediately edit title in the admin panel.

Write all the titles of the criteria in the same way.