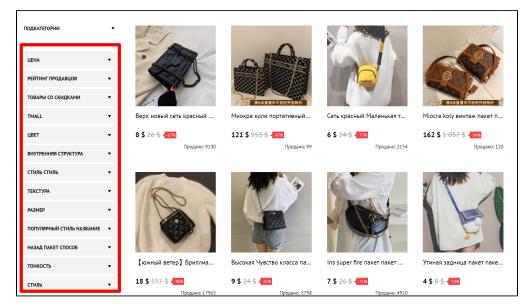

## "Filters" tab

Filters help customers selects a product for himself. This block is located to the left of products list in the category.

Some filters have imprecise names and make it difficult to work with.

Here are the filters and criteria for their work. White field - filter, gray - its criteria.

| Редактировать категорию                                                                                                                    |   |
|--------------------------------------------------------------------------------------------------------------------------------------------|---|
| Данные Содержание Мета Фильтры                                                                                                             | - |
| Редактирование фильтров категорий                                                                                                          |   |
| Цвет<br>Золото песка (Святой смысл) автоматическая -Шесть чашек + чайная церемония / сплав + чайная<br>стирка                              |   |
| Песочная золотая глазурь (автоматическая Чайный сервиз) -Шесть чашек [спец. предложение<br>стиль Ограничено 2 наборами]                    |   |
| Золото песка ( Святой смысл ) автоматическая —8 чашек + чайная церемония / сплав + тыквенный<br>горшок + чай для мытья посуды + пепельница |   |
| Матовый автоматическая (Любовные чувства) -Шесть чашек + чайная церемония / сплав                                                          |   |
| Золото песка (Святой смысл) автоматическая -Шесть чашек + чайная церемония / сплав                                                         |   |
| Матовый автоматическая (Любовные чувства) -Шесть чашек + чайная церемония / сплав +<br>чайная стирка + прямоугольная (Цинь Юнь) черный     |   |
| Колициевый                                                                                                                                 |   |
| Отменить                                                                                                                                   | ъ |

You will get the entire list of filters for selected category if you click white box next to the filter name. Clicking again will open filter criteria.

| Редактировать категорию                                                 | ×  |
|-------------------------------------------------------------------------|----|
| Данные Содержание Мета Фильтры                                          |    |
|                                                                         | ų  |
| Редактирование фильтров категорий<br>Всего товарив в категории : 511348 |    |
|                                                                         |    |
| Внутренняя структура Стиль Стиль                                        |    |
| Текстура                                                                |    |
| Размер                                                                  | Ĵ  |
| Популярный стиль Название стиля                                         | Ţ  |
| Сохранить                                                               | ТЬ |