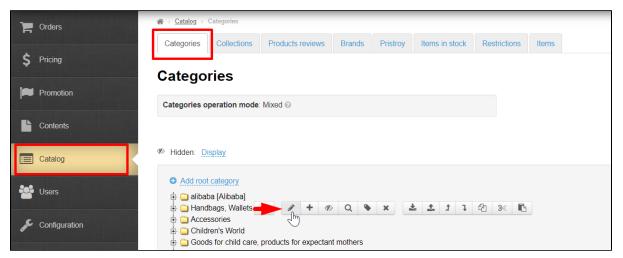

Go to category editing: "Catalog Categories Hover over a category "Edit category" icon.

| P Orders          | 番 > <u>Catalog</u> > Catagories                                                           |
|-------------------|-------------------------------------------------------------------------------------------|
|                   | Categories Collections Products reviews Brands Pristroy Items in stock Restrictions Items |
| <b>\$</b> Pricing | Catamarian                                                                                |
| Promotion         | Categories                                                                                |
|                   | Categories operation mode: Mixed 😡                                                        |
| Contents          |                                                                                           |
| Catalog           | Hidden: Display                                                                           |
| Users             | <ul> <li>Add root category</li> <li></li></ul>                                            |
| F Configuration   | <ul> <li></li></ul>                                                                       |

## "Meta" tab

() "Meta" tab is available only if you have "SEO-Optimizer" module (available by default in Standard and Top versions of OT Box)

Go to category editing: "Catalog Categories Hover over a category "Edit category" icon.

#### Edit filters

Go to category editing: "Catalog Categories Hover over a category "Edit category" icon.