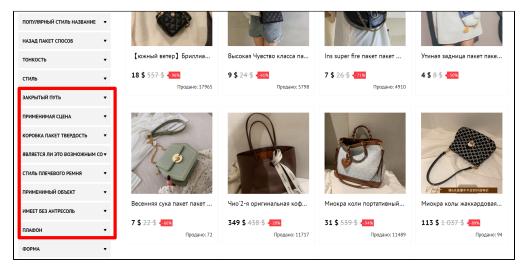

Open the filter on the site and see what products will be shown if the filter is not clear.

| Стиль плечевого ремня |  |  |
|-----------------------|--|--|
| Применимый объект     |  |  |
| Имеет без Антресоль   |  |  |
| Плафон                |  |  |
| Сплошной цвет         |  |  |
| Геометрия плафон      |  |  |
| Текст слово           |  |  |
| Сажать цветы          |  |  |
| Мультфильм аниме      |  |  |
| Животные плафон       |  |  |
| Клетчатый             |  |  |
| Форма                 |  |  |
| Тип подъемной части   |  |  |
|                       |  |  |

Click any criteria and "Apply" button.

We see products with "Solid color". Click "Reset" and look at the next filter criteria.

Write down separately or immediately edit title in the admin panel.

Write all the titles of the criteria in the same way.