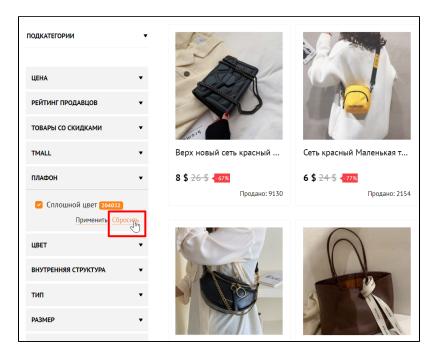

## "Filters" tab

Filters help customers selects a product for himself. This block is located to the left of products list in the category.

Some filters have imprecise names and make it difficult to work with.

#### How to find correct title for a filter and its criteria?

Most often, we see non-informative name of the filter already on the site. Therefore, we first look at the path to the category in the catalog.