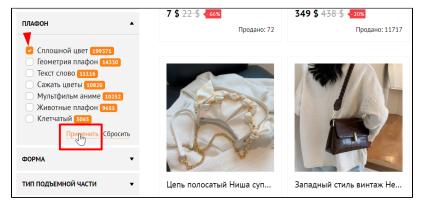

Click any criteria and "Apply" button.

We see products with "Solid color". Click "Reset" and look at the next filter criteria.

Write down separately or immediately edit title in the admin panel.

Write all the titles of the criteria in the same way.