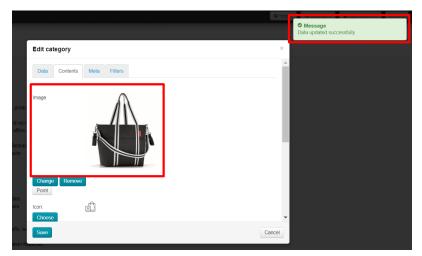

Image will be attached to the category.

Click "Save" button.

| Edit category              | ×        |
|----------------------------|----------|
| Data Contents Meta Filters | <b>•</b> |
| Image                      |          |
| Change Remove<br>Point     |          |
| Icon:                      | -        |
| Car                        | ncel     |